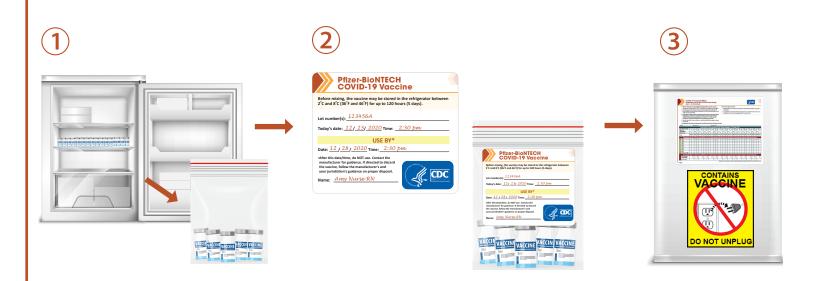

# Pfizer-BioNTECH COVID-19 Vaccine

Beyond Use Date/Time (BUD) Tracking Label for Vaccine During Refrigerator Storage

Before mixing, COVID-19 vaccine (Pfizer) may be stored in the refrigerator between  $2^{\circ}$ C and  $8^{\circ}$ C ( $36^{\circ}$ F and  $46^{\circ}$ F) for up to 120 hours (5 days).

- 1. Place vaccine vials removed from frozen storage at the same time together in a resealable plastic bag or similar container.
- 2. Complete the information on the storage label and attach it to the container holding the unmixed vaccine vials.
- 3. Once labeled, store unmixed vaccine vials upright in the refrigerator between 2°C and 8°C (36°F and 46°F).

Note: Storage labels on page 2 are formatted to print on 4" x 3-1/3" adhesive labels. We are unable to format for other size labels. If this size label is not available, print on paper and tape to container holding the vaccine.

#### Pfizer-BioNTECH **COVID-19 Vaccine**

Before mixing, the vaccine may be stored in the refrigerator between 2°C and 8°C (36°F and 46°F) for up to 120 hours (5 days).

Lot number(s): Today's date: \_\_\_\_/\_\_\_\_ Time: \_\_\_\_\_ **USE BY\*** Date: / / Time:

\*After this date/time, do NOT use. Contact the manufacturer for guidance. If directed to discard the vaccine, follow the manufacturer's and your jurisdiction's guidance on proper disposal.

Name: \_\_\_