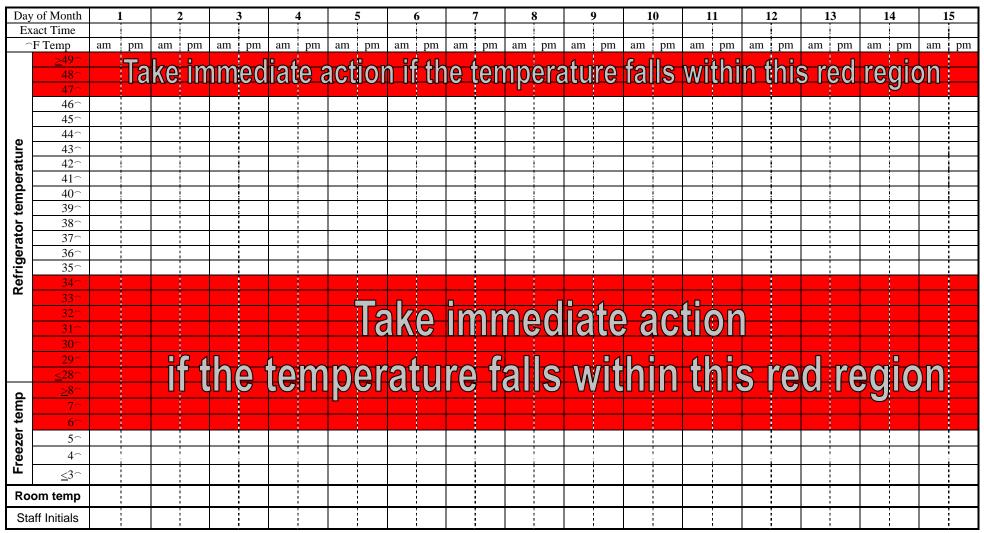

## **Temperature Log for Vaccines (Fahrenheit)**

| Month/Year: | Days | 1–1 | 5 |
|-------------|------|-----|---|
|-------------|------|-----|---|

| Name of Practice:              | PIN Number:                                                                                                                      |
|--------------------------------|----------------------------------------------------------------------------------------------------------------------------------|
| Instructions: Place an "X" in  | the box that corresponds with the temperature. The RED REGIONS represent unacceptable temperature ranges. If the temperature     |
| recorded is in the red region: | 1. Store the vaccine under proper conditions as quickly as possible, 2. For further assistance call Chicago VFC: (312) 746-5385. |

**Instructions:** Place an "X" in the box that corresponds with the temperature. The RED REGIONS represent unacceptable temperature ranges. If the temperature recorded is in the red region: 1. **Store the vaccine** under proper conditions as quickly as possible, 2. For further assistance **call Chicago VFC**: (312) 746-5385.