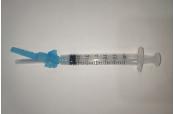

#### Duopross Meditech Corp (Phone: 1-800-844-1350)

| Item                                                                                          | Where to find more information                         |
|-----------------------------------------------------------------------------------------------|--------------------------------------------------------|
| Safety Combo, 1mL Syringe with Safety<br>Needle*                                              | Website and product information currently unavailable. |
| • Gauge: 23- 25/Length: 1-1.5"                                                                |                                                        |
| Safety Combo, 3mL Syringe with Safety Needle* <ul> <li>Gauge: 23-25/Length: 1-1.5"</li> </ul> | Website and product information currently unavailable. |