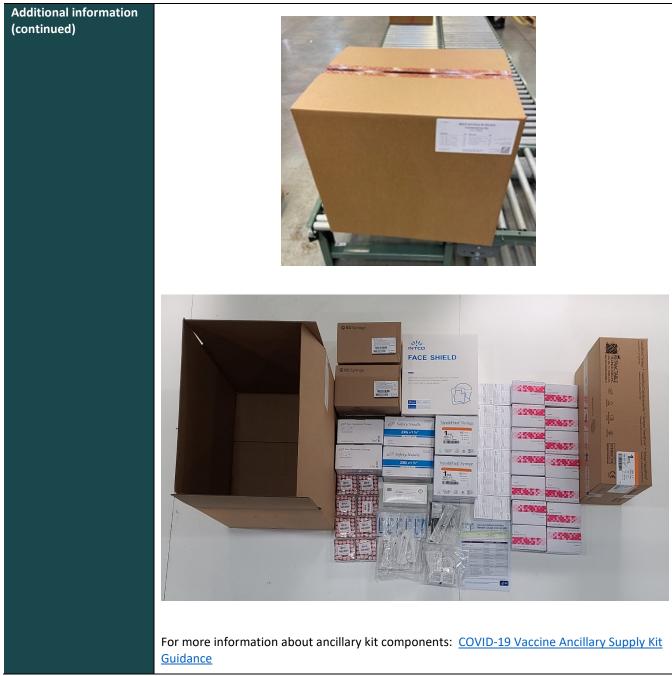

# Ancillary Supply Administration Kit: Standard Syringe (Centrally Distributed)

| Kit description                                                                                           | Standard syringe kit for vaccine administration                                                                                                                                                                                                                                                                                                                                                                                                                                                                                                                                                                                                                                    |  |  |  |
|-----------------------------------------------------------------------------------------------------------|------------------------------------------------------------------------------------------------------------------------------------------------------------------------------------------------------------------------------------------------------------------------------------------------------------------------------------------------------------------------------------------------------------------------------------------------------------------------------------------------------------------------------------------------------------------------------------------------------------------------------------------------------------------------------------|--|--|--|
| NDC # in VTrckS                                                                                           | 11111-0001-01 (Adult)                                                                                                                                                                                                                                                                                                                                                                                                                                                                                                                                                                                                                                                              |  |  |  |
| Kit dimensions/weight                                                                                     | 14 in x 13 in x 9 in/3.5 lbs (standard ancillary adult kit)                                                                                                                                                                                                                                                                                                                                                                                                                                                                                                                                                                                                                        |  |  |  |
| Minimum order size and increment                                                                          | Kit to support administration of 100 doses (plus overage)                                                                                                                                                                                                                                                                                                                                                                                                                                                                                                                                                                                                                          |  |  |  |
| Accompanies 0.5mL-<br>dose vaccines                                                                       | Moderna, Janssen                                                                                                                                                                                                                                                                                                                                                                                                                                                                                                                                                                                                                                                                   |  |  |  |
| Order Intention                                                                                           | Initially only adult kits will be available, when authorized for use in younger populations, pediatric and mixed (pediatric and adult) will be available for order.                                                                                                                                                                                                                                                                                                                                                                                                                                                                                                                |  |  |  |
| Contents: Each kit<br>contains a label on the<br>outside of the box with<br>a complete inventory<br>list. | Adult Kit<br>• 85 needles (22-25G x 1")Pediatric Kit<br>• 105 needles (25G x 1")Mixed Kit<br>• 95 needles (25G x 1")• 20 needles (22-25G x 1.5")• 105 syringes (1 mL or 3mL)• 105 syringes (1 mL or 3mL)• 10 needles (22-25G x 1.5")• 105 syringes (1 mL or 3mL)• 210 alcohol pads• 100 vaccination record<br>cards• 100 vaccination record<br>cards• 100 vaccination record<br>cards• 100 vaccination record<br>cards• 1 needle gauge and length<br>chart• 2 face shields• 1 needle gauge and length<br>chart• 1 needle gauge and length<br>chart• 1 needle gauge and length<br>chart• 2 face shields<br>• 4 surgical masks• 4 surgical masks• 4 surgical masks• 4 surgical masks |  |  |  |
| Additional information                                                                                    | <ul> <li>Products and brands for kit components may vary.</li> <li>All needles for vaccine administration are safety needles.</li> <li>Due to the limited supply of needles and syringes, specification of preferences for needles or syringes is not feasible.</li> <li>Kit and pallet configuration         <ul> <li>1 kit = 100 vaccinations (plus overage)</li> <li>1 pallet = 36 kits (supports 3,600 vaccinations, plus overage)</li> </ul> </li> <li>I pallet = 36 kits (supports 3,600 vaccinations, plus overage)</li> </ul>                                                                                                                                              |  |  |  |
|                                                                                                           | For more information about ancillary kits components: <u>COVID-19 Vaccine Ancillary Supply Kit</u><br>Guidance                                                                                                                                                                                                                                                                                                                                                                                                                                                                                                                                                                     |  |  |  |

## **Contents and Quantities for Mega Kits to Support Pfizer Vaccine**

December 11, 2020

This is a clarification about the needle and syringes included in the COVID-19 ancillary supply kits for administering Pfizer's ultra-frozen vaccine. Based on questions coming into our call centers supporting the distribution of the ancillary supply kits, there is some confusion about the quantities of needles and syringes included in the kits. Each kit is clearly labeled with a complete inventory list. (See example below.)