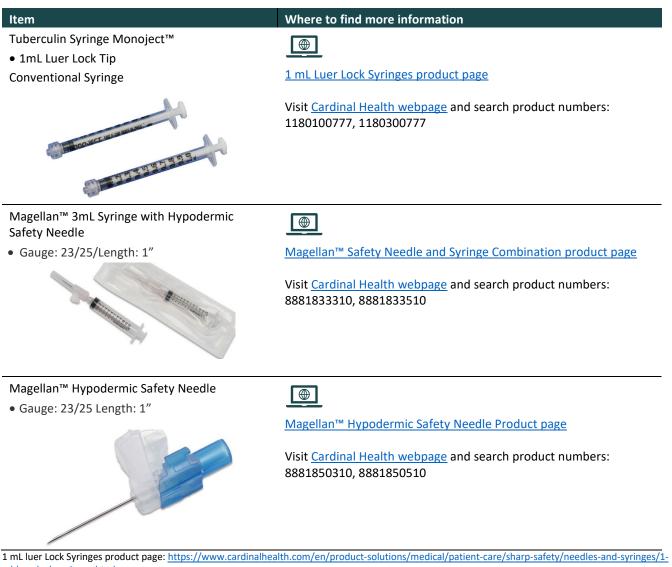

#### Cardinal Health (Phone: 1-800-964-5227)

ml-luer-lock-syringes.html

Cardinal Health webpage: https://www.cardinalhealth.com/en.html

Magellan™ Safety Needle and Syringe Combination product page: <u>https://www.cardinalhealth.com/en/product-solutions/medical/patient-care/sharp-safety/needles-and-syringes/safety-needles-and-syringe-combination.html</u>

Magellan™ Hypodermic Safety Needle product page: <u>https://www.cardinalhealth.com/en/product-solutions/medical/patient-care/sharp-safety/needles-and-syringes/safety-needles-and-syringes/magellan-safety-needles.html</u>