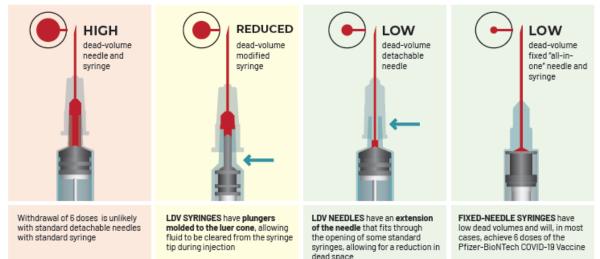

ated or authorization revoked sooner.

#### Please see Emergency Use Authorization (EUA) Fact Sheet for Healthcare Providers Administering Vaccine (Vaccination Providers) including Full EUA Prescribing Information available at <u>www.cvdvaccine-us.com</u>.

After dilution, vials of Pfizer-BioNTech COVID-19 Vaccine contain 6 doses of 0.3 mL of vaccine. Low dead-volume syringes and/or needles can be used to extract 6 doses from a single vial.

## Use of low dead-volume (LDV) syringes and/or needles may maximize the potential number of vaccine doses and minimize vaccine wastage<sup>1</sup>



Low dead-volume (also called low dead-space) is the amount of fluid remaining within the syringe and needle after an injection is completed<sup>2</sup>

#### Characteristics of LDV syringes and needles



Compatible LDV syringe and/or needle pairings may successfully withdraw 6 doses of Pfizer-BioNTech COVID-19 Vaccine, but not all combinations have been assessed or have a low dead volume that is small enough to allow extraction of a sixth dose.

The Centers for Disease Control and Prevention (CDC) is partnering with McKesson to provide ancillary kits containing needles and syringes for use with all COVID-19 vaccines. Please reach out to your state, local, or tribal health department and/or the CDC for more information. Pfizer makes no guarantee of the type or quality of the needles and syringes within the ancillary kits or the capability to withdraw 6 doses. For further information, please contact the manufacturer directly.



www.cvdvaccine-us.com



References: 1. Jarrahian C, Rein-Wes