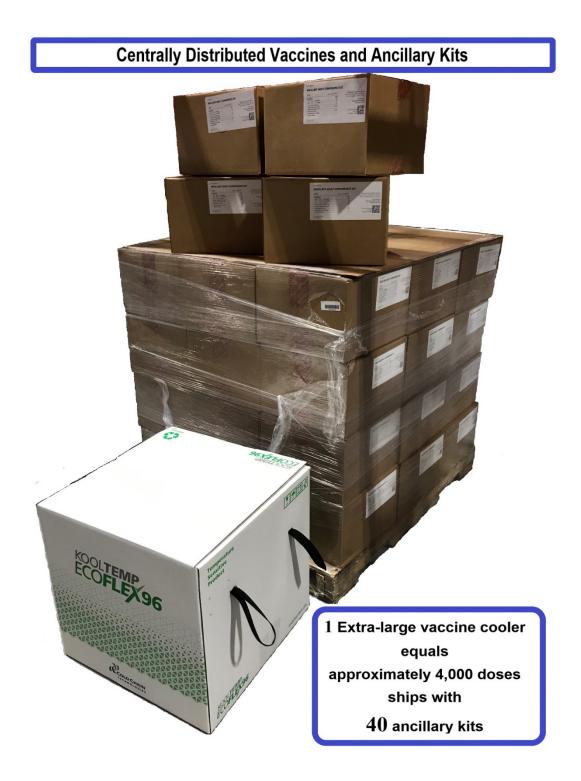

# **Centrally Distributed Vaccines and Ancillary Kits\*** Vaccines (Centrally Distributed)

Moderna COVID-19 Vaccine

| Manufacturer                                                                         | Moderna                                                                                                                                                                                                                                                                                                                                                                                                                                                                                                                                                                                                                                                                   |  |  |
|--------------------------------------------------------------------------------------|---------------------------------------------------------------------------------------------------------------------------------------------------------------------------------------------------------------------------------------------------------------------------------------------------------------------------------------------------------------------------------------------------------------------------------------------------------------------------------------------------------------------------------------------------------------------------------------------------------------------------------------------------------------------------|--|--|
| NDC # in VTrckS                                                                      | 80777-0273-99                                                                                                                                                                                                                                                                                                                                                                                                                                                                                                                                                                                                                                                             |  |  |
| Carton dimensions                                                                    | 53 mm x 53 mm x 137 mm (approximately 2 in x 2 in x 5 3/8 in)                                                                                                                                                                                                                                                                                                                                                                                                                                                                                                                                                                                                             |  |  |
| Minimum order size and increment                                                     | 100 doses                                                                                                                                                                                                                                                                                                                                                                                                                                                                                                                                                                                                                                                                 |  |  |
| Presentation                                                                         | 10-dose multidose vial/10 MDV per carton                                                                                                                                                                                                                                                                                                                                                                                                                                                                                                                                                                                                                                  |  |  |
| Items automatically<br>added to your VTrckS<br>order when you select<br>this product | Ancillary supply administration kit: standard syringe                                                                                                                                                                                                                                                                                                                                                                                                                                                                                                                                                                                                                     |  |  |
| Vaccination schedule                                                                 | 2-dose series separated by at least 28 days                                                                                                                                                                                                                                                                                                                                                                                                                                                                                                                                                                                                                               |  |  |
| Age indications                                                                      | 18 years of age and older                                                                                                                                                                                                                                                                                                                                                                                                                                                                                                                                                                                                                                                 |  |  |
| On-site vaccine storage                                                              | <ul> <li>-25°C to -15°C (-13°F to 5°F) in vaccine storage unit</li> <li>2°C to 8°C (36°F to 46°F) in vaccine storage unit for up to 30 days if the vial is not entered</li> <li>Freezer temperature settings will require adjustment if storing this vaccine and varicella-containing vaccines in the same unit. The temperature range for this vaccine is limited compared to varicella-containing vaccines.</li> <li>The expiration date is NOT printed on the vaccine vial or carton. To determine the expiration date:         <ul> <li>Scan the QR code located on the outer carton, or</li> <li>Go to www.modernatx.com/covid19vaccine-eua/.</li> </ul> </li> </ul> |  |  |

# Ancillary Supply Administration Kit: Standard Syringe (Centrally Distributed)

| Kit description                                                                                           | Standard syringe kit for vaccine administration                                                                                                                                                                                                                                                                                                                                                                                                                                                                                                                                                                                                                                    |  |  |  |
|-----------------------------------------------------------------------------------------------------------|------------------------------------------------------------------------------------------------------------------------------------------------------------------------------------------------------------------------------------------------------------------------------------------------------------------------------------------------------------------------------------------------------------------------------------------------------------------------------------------------------------------------------------------------------------------------------------------------------------------------------------------------------------------------------------|--|--|--|
| NDC # in VTrckS                                                                                           | 11111-0001-01 (Adult)                                                                                                                                                                                                                                                                                                                                                                                                                                                                                                                                                                                                                                                              |  |  |  |
| Kit dimensions/weight                                                                                     | 14 in x 13 in x 9 in/3.5 lbs (standard ancillary adult kit)                                                                                                                                                                                                                                                                                                                                                                                                                                                                                                                                                                                                                        |  |  |  |
| Minimum order size and increment                                                                          | Kit to support administration of 100 doses (plus overage)                                                                                                                                                                                                                                                                                                                                                                                                                                                                                                                                                                                                                          |  |  |  |
| Accompanies 0.5mL-<br>dose vaccines                                                                       | Moderna, Janssen                                                                                                                                                                                                                                                                                                                                                                                                                                                                                                                                                                                                                                                                   |  |  |  |
| Order Intention                                                                                           | Initially only adult kits will be available, when authorized for use in younger populations, pediatric and mixed (pediatric and adult) will be available for order.                                                                                                                                                                                                                                                                                                                                                                                                                                                                                                                |  |  |  |
| Contents: Each kit<br>contains a label on the<br>outside of the box with<br>a complete inventory<br>list. | Adult Kit<br>• 85 needles (22-25G x 1")Pediatric Kit<br>• 105 needles (25G x 1")Mixed Kit<br>• 95 needles (25G x 1")• 20 needles (22-25G x 1.5")• 105 syringes (1 mL or 3mL)• 105 syringes (1 mL or 3mL)• 10 needles (22-25G x 1.5")• 105 syringes (1 mL or 3mL)• 210 alcohol pads• 100 vaccination record<br>cards• 100 vaccination record<br>cards• 100 vaccination record<br>cards• 100 vaccination record<br>cards• 1 needle gauge and length<br>chart• 2 face shields• 1 needle gauge and length<br>chart• 1 needle gauge and length<br>chart• 1 needle gauge and length<br>chart• 2 face shields<br>• 4 surgical masks• 4 surgical masks• 4 surgical masks• 4 surgical masks |  |  |  |
| Additional information                                                                                    | <ul> <li>Products and brands for kit components may vary.</li> <li>All needles for vaccine administration are safety needles.</li> <li>Due to the limited supply of needles and syringes, specification of preferences for needles or syringes is not feasible.</li> <li>Kit and pallet configuration         <ul> <li>1 kit = 100 vaccinations (plus overage)</li> <li>1 pallet = 36 kits (supports 3,600 vaccinations, plus overage)</li> </ul> </li> <li>I pallet = 36 kits (supports 3,600 vaccinations, plus overage)</li> </ul>                                                                                                                                              |  |  |  |
|                                                                                                           | For more information about ancillary kits components: <u>COVID-19 Vaccine Ancillary Supply Kit</u><br>Guidance                                                                                                                                                                                                                                                                                                                                                                                                                                                                                                                                                                     |  |  |  |

## **Centrally Distributed Ancillary Supply Kit Volume**

Vaccination provider sites will need to prepare space to store vaccine and ancillary kits. Large volume orders of vaccine can be compactly packaged, however, ancillary supply kits to support these orders will require much more storage space. For each 100 doses of vaccine, an ancillary kit measuring 14 in x 13 in x 9 in and weighing 3.5 pounds will be provided. The below picture demonstrates the number and volume of ancillary kits compared to vaccine in a large volume order of 4,000 doses.